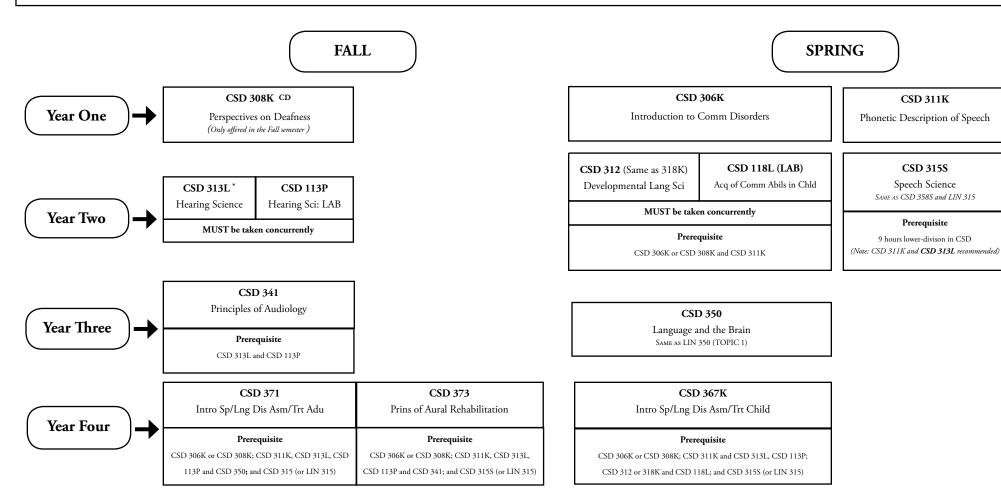

# Audiology & Speech/Language Pathology

This is for planning purposes only. Flowchart shows recommended sequence. Prerequistes are ENFORCED. You should plan to meet with your academic advisor to review your academic progress. You may also use the online Interactive Degree Audit (IDA). (http://registrar.utexas.edu/students/degrees/ida/) to help with academic planning. Students should consult the Undergraduate Catalog for information concerning degree requirements.

#### Major Requirements:

- Students specializing in SLP or Audiology must complete at least 35 semester hours of coursework in CSD (15 hours of this coursework must be upper-division).
- · No more than 48 hours of CSD coursework may be counted towards the degree.

CSD 140L Prof Issues in CSD. Students wishing to obtain twenty-five (25) hours of observation should enroll in CSD 140L (Only offered in fall and spring semester). May NOT be counted toward any degree.

Prerequisite: Upper-division standing and twelve semester hours of coursework in communication sciences and disorders.

#### What I should Know about CSD:

- CSD 367K and CSD 371 registration requires students submit an application and reserve a spot in this classes (Only offered in the fall and spring semesters).
- CSD 341 and CSD 373 may not be taken concurrently.
- CSD 175N Deaf Education Seminar. Students specializing in SLP or Audiology may count no more than two semester hours in this course toward the degree.
- A grade of C- is worth 1.67 grade points.
- \*Class-level flags will be approved for particular unique numbers and particular instructors on a semester-by-semester basis. These flags will appear only in the Course Schedule.

#### Rules to Live By:

- No course in the Moody College may be taken pass/fail, unless it is offered only on that basis.
- · A grade of C- or better is required in every Communication course taken in order to count toward the degree requirements unless otherwise specified by the department.